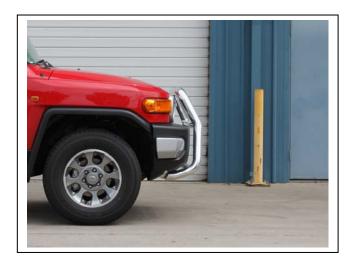

Figure 3: Front view, 76mm Nudge Bar

Figure 2: Drivers side mount fitted.

Figure 4: Side view, Series 2 Nudge Bar.

Tel: 07 3897 5700 Fax: 07 3283 1168 ecb@ecb.com.au www.ecb.com.au 29 Snook St Clontarf QLD 4019 Australia Po Box 122 Margate QLD 4019 Australia