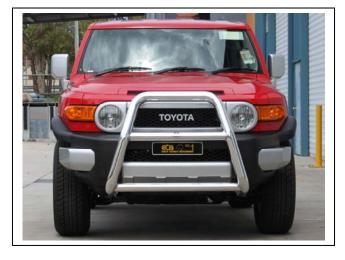

Figure 3: Front view, 76mm Nudge Bar

Figure 2: Drivers side mount fitted.

Figure 4: Side view, Series 2 Nudge Bar.

Tel: 07 3897 5700 Fax: 07 3283 1168 ecb@ecb.com.au www.ecb.com.au 29 Snook St Clontarf QLD 4019 Australia Po Box 122 Margate QLD 4019 Australia