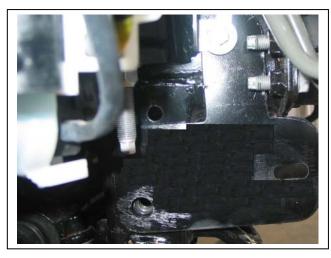

Figure 3: Front view, 76mm Nudge Bar

Figure 2: Drivers side mount fitted.

Figure 4: Side view, Series 2 Nudge Bar.

Tel: 07 3897 5700 Fax: 07 3283 1168 ecb@ecb.com.au www.ecb.com.au 29 Snook St Clontarf QLD 4019 Australia Po Box 122 Margate QLD 4019 Australia