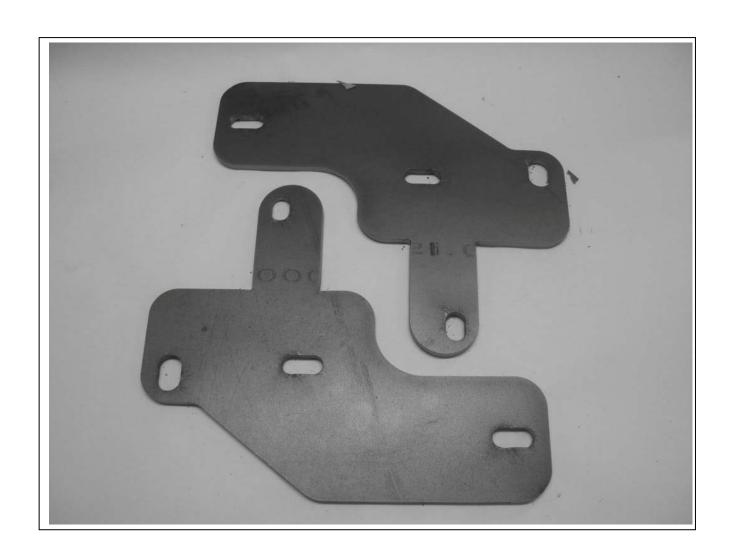

#### FITTING KIT

| 2 – ECB steel mounting brackets | 2 – M12 flat washers                                                       |
|---------------------------------|----------------------------------------------------------------------------|
| 2 – M8 x 1.25 x 40 bolts        | $4 - 3/8 \times 1\frac{1}{2}$ bolts (2 bolts to be left out for packaging) |
| 2 – M8 spring washers           | 8 - 3/8 flat washers (4 washers to be left out for packaging)              |
| 2 – M8 flat washers             | 4 – 3/8 spring washers                                                     |
| 2 – M12 x 1.25 x 40 bolts       | 4 - 3/8 nuts (2 nuts to be left out for packaging)                         |
| 2 – M12 spring washers          |                                                                            |

# DESPATCH CHECKLIST NB7T140SY

| ND/114051                                 |                                  |                                                               |
|-------------------------------------------|----------------------------------|---------------------------------------------------------------|
| Work Order #                              |                                  |                                                               |
| Finish:                                   |                                  |                                                               |
| Transport:                                |                                  |                                                               |
| Due Date:                                 |                                  |                                                               |
| O 2 – ECB s O 1 – Bolt F                  | steel mounting brackets.<br>Kit. | See other side of<br>this page for<br>photos of all<br>mounts |
| Is this product "the best it can be" Yes/ |                                  |                                                               |
| All parts <u>checked</u> a                | nd <u>completed</u> by:          |                                                               |
| Nut and bolts:                            |                                  | Date//                                                        |
| Order control:                            |                                  | Date//                                                        |