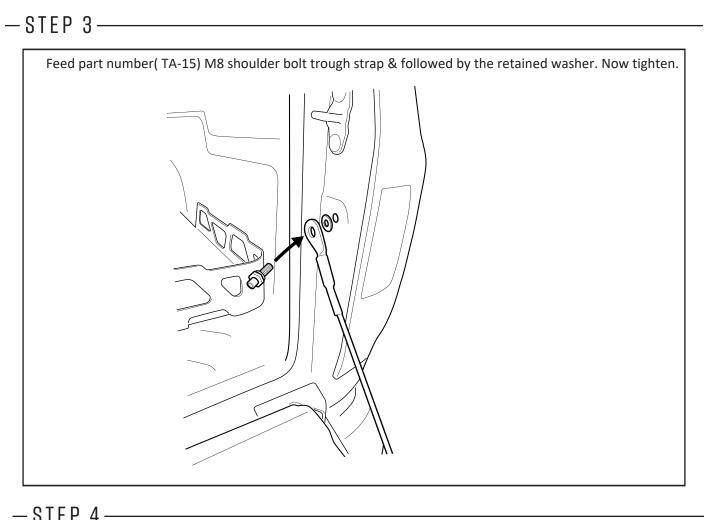

# -PARTS SUPPLIED

| PART NUMBER | PART DESCRIPTION            | QUANTITY |
|-------------|-----------------------------|----------|
| KSD-SPEC-3  | Dampener strut              | 1        |
| TRS-SPEC-3  | Traction Strut              | 1        |
| TA-11RH     | Tailgate mount R/H          | 1        |
| TA-11LH     | Tailgate mount L/H          | 1        |
| TA-15       | M8 Shoulder bolt- tub mount | 2        |
| TA-16       | Strut locking bolt          | 2        |
|             |                             |          |
|             |                             |          |
|             | NUTS AND BOLTS              |          |
| 47          | M8 x 25mm Bolt              | 2        |
|             |                             |          |
|             | OTHER                       |          |
|             |                             |          |