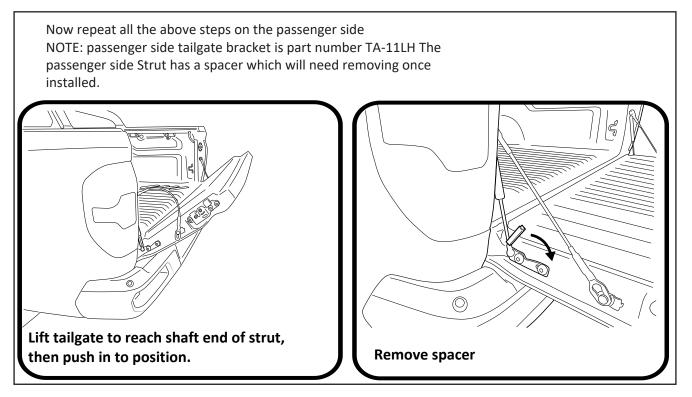

H          | 1        |
| TA-15       | M8 Shoulder bolt- tub mount | 2        |
| TA-16       | Strut locking bolt          | 2        |
|             |                             |          |
|             |                             |          |
|             | NUTS AND BOLTS              |          |
| 47          | M8 x 25mm Bolt              | 2        |
|             |                             |          |
|             | OTHER                       |          |
|             |                             |          |





### — STEP 2 —





### 



### 

Place bracket TA-11RH over the tailgate hinge and fasten with retained factory bolt as indicated to location 2. Using M8 x25mm bolt provided fasten to location 1.



### -STEP 6-



### — STEP 7 — \_\_\_\_\_



### -STEP8-



# - FITTING COMPLETE ------