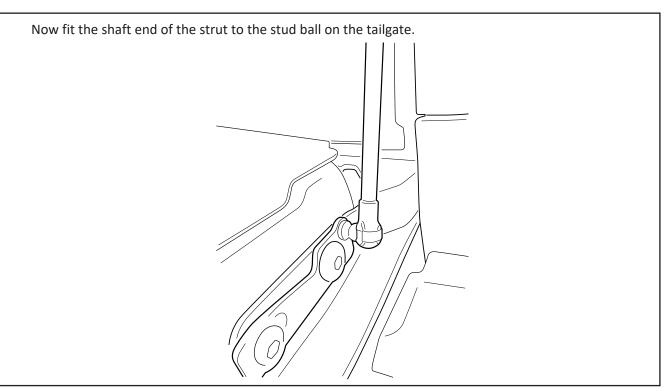

ilgate mount L/H          | 1        |
| TA-15       | M8 Shoulder bolt- tub mount | 2        |
| TA-16       | Strut locking bolt          | 2        |
|             |                             |          |
|             |                             |          |
|             | NUTS AND BOLTS              |          |
| 47          | M8 x 25mm Bolt              | 2        |
|             |                             |          |
|             | OTHER                       |          |
|             |                             |          |





### — STEP 2 —





### 



### 

Place bracket TA-11RH over the tailgate hinge and fasten with retained factory bolt as indicated to location 2. Using M8 x25mm bolt provided fasten to location 1.



### -STEP 6-



### — STEP 7 — \_\_\_\_\_



### -STEP8-



# - FITTING COMPLETE ------