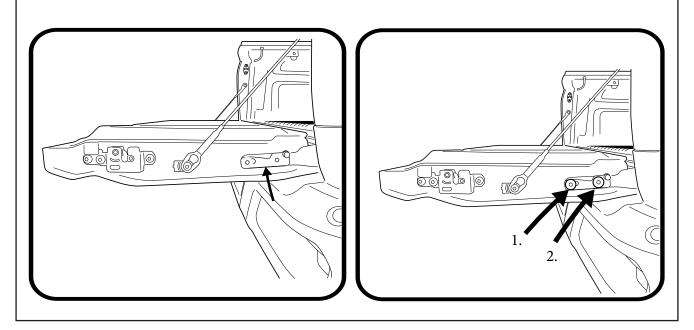

### 

### 

Place bracket TA-11RH over the tailgate hinge and fasten with retained factory bolt as indicated to location 2. Using M8 x25mm bolt provided fasten to location 1.