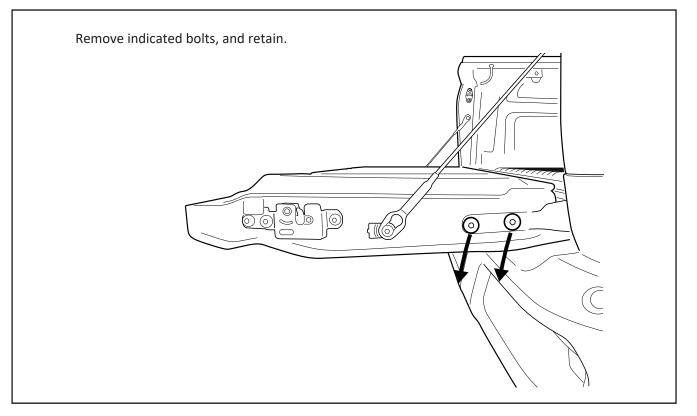

---------------|----------|
| KSD-SPEC-3  | Dampener strut              | 1        |
| TRS-SPEC-3  | Traction Strut              | 1        |
| TA-11RH     | Tailgate mount R/H          | 1        |
| TA-11LH     | Tailgate mount L/H          | 1        |
| TA-15       | M8 Shoulder bolt- tub mount | 2        |
| TA-16       | Strut locking bolt          | 2        |
|             |                             |          |
|             |                             |          |
|             | NUTS AND BOLTS              |          |
| 47          | M8 x 25mm Bolt              | 2        |
|             |                             |          |
|             | OTHER                       |          |
|             |                             |          |





### — STEP 2 —





### 



### 

Place bracket TA-11RH over the tailgate hinge and fasten with retained factory bolt as indicated to location 2. Using M8 x25mm bolt provided fasten to location 1.



### -STEP 6-



### — STEP 7 — \_\_\_\_\_



### -STEP8-



# - FITTING COMPLETE ------