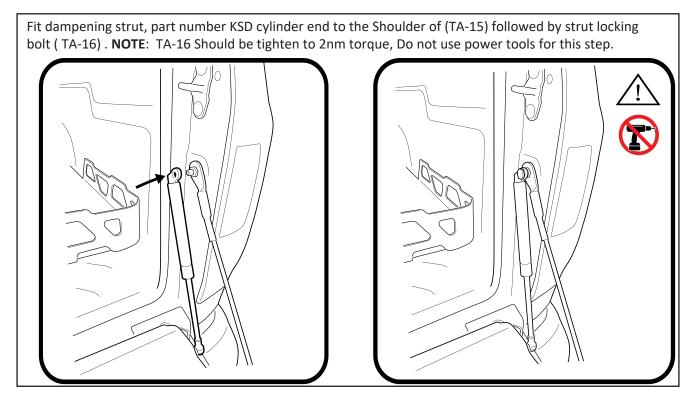

1        |
| TA-11LH     | Tailgate mount L/H          | 1        |
| TA-15       | M8 Shoulder bolt- tub mount | 2        |
| TA-16       | Strut locking bolt          | 2        |
|             |                             |          |
|             |                             |          |
|             | NUTS AND BOLTS              |          |
| 47          | M8 x 25mm Bolt              | 2        |
|             |                             |          |
|             | OTHER                       |          |
|             |                             |          |





### — STEP 2 —





### 



### 

Place bracket TA-11RH over the tailgate hinge and fasten with retained factory bolt as indicated to location 2. Using M8 x25mm bolt provided fasten to location 1.



### -STEP 6-



### — STEP 7 — \_\_\_\_\_



### -STEP8-



# - FITTING COMPLETE ------