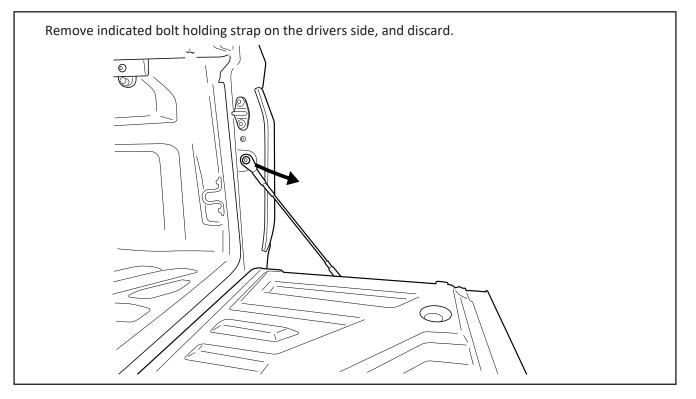

-------------------------|----------|
| KSD-SPEC-3  | Dampener strut              | 1        |
| TRS-SPEC-3  | Traction Strut              | 1        |
| TA-11RH     | Tailgate mount R/H          | 1        |
| TA-11LH     | Tailgate mount L/H          | 1        |
| TA-15       | M8 Shoulder bolt- tub mount | 2        |
| TA-16       | Strut locking bolt          | 2        |
|             |                             |          |
|             |                             |          |
|             | NUTS AND BOLTS              |          |
| 47          | M8 x 25mm Bolt              | 2        |
|             |                             |          |
|             | OTHER                       |          |
|             |                             |          |





### — STEP 2 —





### 



### 

Place bracket TA-11RH over the tailgate hinge and fasten with retained factory bolt as indicated to location 2. Using M8 x25mm bolt provided fasten to location 1.



### -STEP 6-



### — STEP 7 — \_\_\_\_\_



### -STEP8-



# - FITTING COMPLETE ------